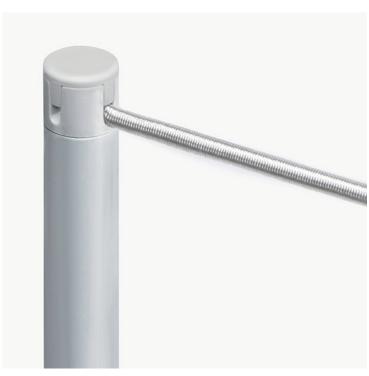

## **ESSENTIALS SURFACE MOUNTED BARRIER**

The Essentials Surface Mounted Barrier 400mm comes as a kit, complete with 2.5 metres of Grey Elasticated Cord per barrier, and features a patented 'self grip top' design that makes assembly and adjustments effortless.

This barrier's clean design is a stylish solution for budget conscious projects. It's finished in Dove White that will blend in comfortably in a wide variety of settings. Its neutral finish and clean lines sit comfortably within the museum and gallery environment, as well as corporate, retail and civic facilities. Elasticated Cord connects the barriers and draws a straight line in the air, blending with the architecture and ensuring that the artwork is the object of attention.