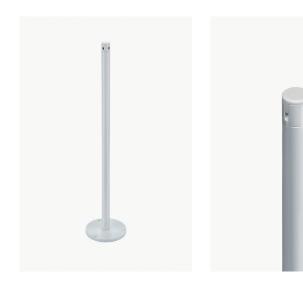

## **ESSENTIALS SURFACE MOUNTED BARRIER**

The Essentials Surface Mounted Barrier 400mm comes as a kit, complete with 2.5 metres of Grey Elasticated Cord per barrier, and features a patented 'self grip top' design that makes assembly and adjustments effortless.

## **PRODUCT SPECIFICATION**

| Function   | Stanchion for artwork/exhibit protection - Fixed position. |
|------------|------------------------------------------------------------|
| Dimensions | 385mm high x 100mm diameter base                           |
| Material   | Powder coated mild steel                                   |
| Finish     | $\circ$                                                    |
|            |                                                            |