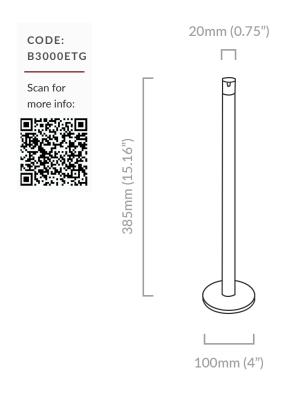

## **PRODUCT SPECIFICATION**

| Function   | Stanchion for artwork/exhibit protection - Fixed position. |
|------------|------------------------------------------------------------|
| Dimensions | 385mm high x 100mm diameter base                           |
| Material   | Powder coated mild steel                                   |
| Finish     | $\circ$                                                    |
|            |                                                            |