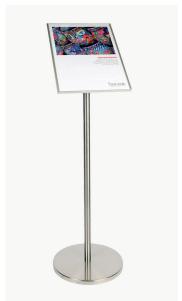

## INFORMATION STAND

Clear, Portable Information: Our Information Stand is ideal for displaying directions, information or instructions at an easy to read 60 degree angle, designed to reduce glare from overhead lighting and improve accessibility for wheelchair users and younger visitors.

Adaptable Stand Display Format: The display can be either A4 or A3, with the ability to switch between portrait or landscape formats, mounted on an upright post with a stable base plate. Information is displayed with the protection of a clear acrylic cover in either standard or low reflect options.

## PRODUCT SPECIFICATION

Function Freestanding, portable signage holder

**Dimensions** 1120mm high (with A4 signage) x 32mm

> diameter upright and 335mm diameter base plate. Angle of display 60°, label size A4 or A3 (landscape or portrait)