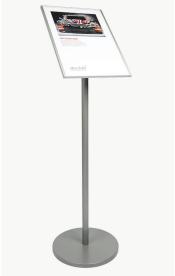

## INFORMATION STAND

Clear, Portable Information: Our Information Stand is ideal for displaying directions, information or instructions at an easy to read 60 degree angle, designed to reduce glare from overhead lighting and improve accessibility for wheelchair users and younger visitors.

Adaptable Stand Display Format: The display can be either A4 or A3, with the ability to switch between portrait or landscape formats, mounted on an upright post with a stable base plate. Information is displayed with the protection of a clear acrylic cover in either standard or low reflect options.

## PRODUCT SPECIFICATION

Function Freestanding, portable signage holder

**Dimensions** 1120mm high (with A4 signage) x 32mm

> diameter upright and 335mm diameter base plate. Angle of display 60°, label size A4 or A3 (landscape or portrait)