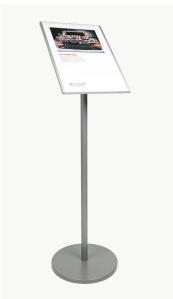

## INFORMATION STAND

Clear, Portable Information: Our Information Stand is ideal for displaying directions, information or instructions at an easy to read 60 degree angle, designed to reduce glare from overhead lighting and improve accessibility for wheelchair users and younger visitors.

Adaptable Stand Display Format: The display can be either A4 or A3, with the ability to switch between portrait or landscape formats, mounted on an upright post with a stable base plate. Information is displayed with the protection of a clear acrylic cover in either standard or low reflect options.

## PRODUCT SPECIFICATION

Function Freestanding, portable signage holder

**Dimensions** 1120mm high (with A4 signage) x 32mm

> diameter upright and 335mm diameter base plate. Angle of display 60°, label size A4 or A3 (landscape or portrait)