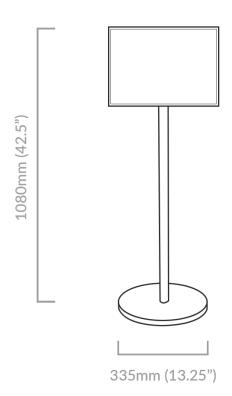

## PRODUCT SPECIFICATION

Function Freestanding, portable signage holder

**Dimensions** 1120mm high (with A4 signage) x 32mm

> diameter upright and 335mm diameter base plate. Angle of display 60°, label size A4 or A3 (landscape or portrait)