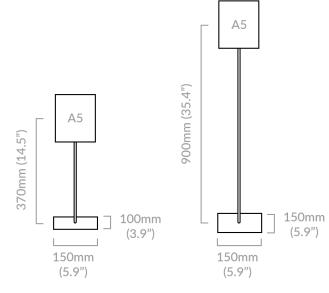

## **PRODUCT SPECIFICATION**

| Function   | Freestanding Label/Caption Holder                                                                               |
|------------|-----------------------------------------------------------------------------------------------------------------|
| Dimensions | Landscape and portrait options from<br>150x100mm up to 298mm (A4). Full<br>details online.                      |
| Material   | Extruded aluminium label back plate,<br>low reflect acrylic front cover, stainless<br>steel rod and base plate. |
| Finish     | •                                                                                                               |

Customise

Available in bespoke heights, label sizes and RAL colours