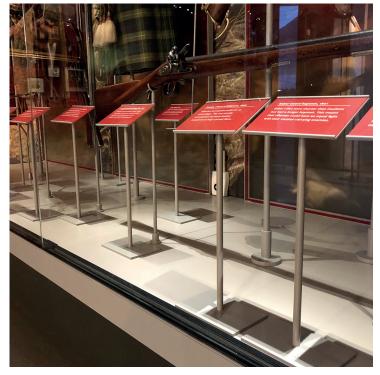

New Update: Now available in wall mounted and plinth mounted options (without base). Please contact us for more information.

CODE:

LN17

National Army Museum, London, UK.