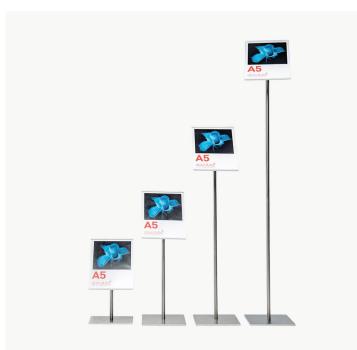

Display information in an easily accessible format, directly adjacent to the display. The Pinnacle's clean design consists of a Label Holder mounted at the top of a slim 12mm stainless steel rod at an easy to read angle of 45 degrees. This is mounted on a discrete stainless steel baseplate that provides all the necessary stability for your display. The low reflect acrylic cover minimises any reflected glare from lighting. All Pinnacle components are modular so you can swap label holders and posts to suit your display.

## **PRODUCT SPECIFICATION**

| Function   | Freestanding Label/Caption Holder                                                                               |
|------------|-----------------------------------------------------------------------------------------------------------------|
| Dimensions | Landscape and portrait options from<br>150x100mm up to 298mm (A4). Full<br>details online.                      |
| Material   | Extruded aluminium label back plate,<br>low reflect acrylic front cover, stainless<br>steel rod and base plate. |
| Finish     | •                                                                                                               |

Customise

Available in bespoke heights, label sizes and RAL colours