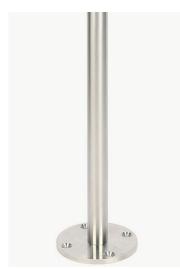

## Q BARRIER SURFACE MOUNTED

Simple, effective, and suited to more static layouts, the Q Barrier Surface Mounted post has a small base plate that is attached to the floor with four fixings (screws or expansion bolts) providing a rigid installation to support our discreet Elasticated Cord that offers an upgraded, modern alternative to the traditional droopy rope installations. A thin stainless steel cover then hides the fixings providing a clean uncluttered finish.

## PRODUCT SPECIFICATION

Function Stanchion for artwork/exhibit

protection - Freestanding

**Dimensions** 895mm high x 125mm diameter base

Material Brushed stainless steel

Finish