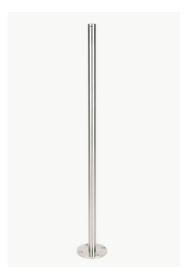

## Q BARRIER SURFACE MOUNTED

Simple, effective, and suited to more static layouts, the Q Barrier Surface Mounted post has a small base plate that is attached to the floor with four fixings (screws or expansion bolts) providing a rigid installation to support our discreet Elasticated Cord that offers an upgraded, modern alternative to the traditional droopy rope installations. A thin stainless steel cover then hides the fixings providing a clean uncluttered finish.

## PRODUCT SPECIFICATION

Function Stanchion for artwork/exhibit

protection - Freestanding

**Dimensions** 895mm high x 125mm diameter base

Material Brushed stainless steel

Finish