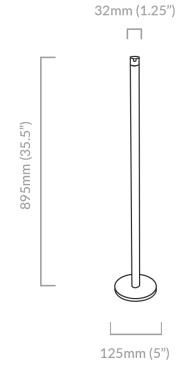

## PRODUCT SPECIFICATION

Function Stanchion for artwork/exhibit

protection - Freestanding

**Dimensions** 895mm high x 125mm diameter base

Material Brushed stainless steel

Finish