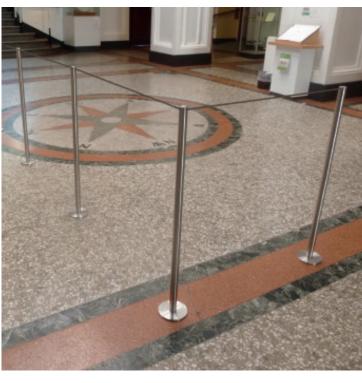

## Q BARRIER SURFACE MOUNTED

Simple, effective, and suited to more static layouts, the Q Barrier Surface Mounted post has a small base plate that is attached to the floor with four fixings (screws or expansion bolts) providing a rigid installation to support our discreet Elasticated Cord that offers an upgraded, modern alternative to the traditional droopy rope installations. A thin stainless steel cover then hides the fixings providing a clean uncluttered finish.

The proportions and detailing have been designed to complement museum and gallery environments with clean lines and neutral finishes. Our Signage Plate will attach easily and securely to the barrier using a Q Barrier Signage Adaptor to assist with informing and directing visitors.