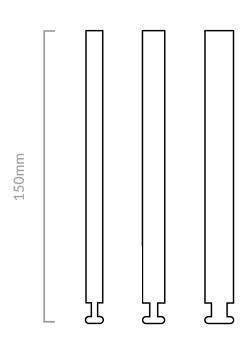

## PRODUCT SPECIFICATION

Function Artwork Hanger for storage racks.

Dimensions & loading Approx. 150mm high Dimensions vary depending on the type selected.

Material Stainless steel with a matt grey finish